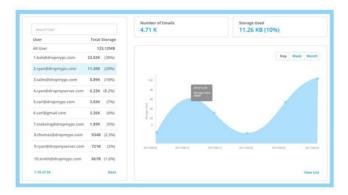

#### **EMAIL VOLUME ANALYSIS**

- · Provides visual graphs
- · Highlight unusual highs or lows in email volume
- · Determine patterns of unusual use
- · Identify and correct issues causing spikes in activity

#### **EMAIL STORAGE UTILIZATION**

- · Valuable for firms with limited storage
- Evaluate amounts of data stored over a given period
- Identify if and when additional storage may be needed in advance

#### **TOP SENDERS AND RECIPIENTS**

- · Identify top email senders and recipients
- Determine users sending/receiving either too much or too little emails vs the norm
- · Identify overworked or underperforming users
- Provide process improvements or training sets to improve performance