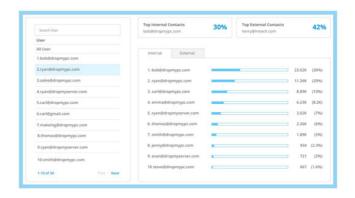

#### **TOP CONTACTS IDENTIFICATION**

- Identify contacts overburdened or underwhelmed with email data
- Determine which email data should get to whom
- · Reveal modification needs to improve performance

#### **TOP SENDERS AND RECIPIENTS**

- · Identify top email senders and recipients
- Determine users sending/receiving either too much or too little emails vs the norm
- · Identify overworked or underperforming users
- Provide process improvements or training sets to improve performance