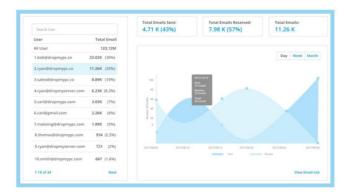

#### **EMAIL VOLUME ANALYSIS**

- · Provides visual graphs
- · Highlight unusual highs or lows in email volume
- · Determine patterns of unusual use
- · Identify and correct issues causing spikes in activity