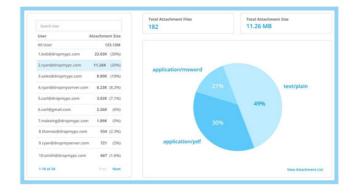

#### **ATTACHMENTS**

- Evaluate quantity and size of attachments from various levels
- Monitor attachments, whether they are sent internally or externally
- Determine which attachments strain your email systems
- Monitor, detect, and catch data leaks by domain
- Allow data and IP protection through graphical representation
- · Identify improvements to reduce large attachment usage