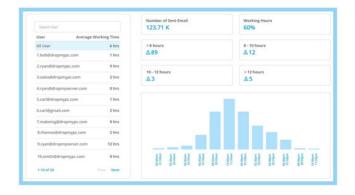

#### **TIME SENDING EMAILS**

- Determine individual/group hours spent sending emails
- Monitor employee working hours in email send times to promote work-life balance
- Identify patterns of unusual activity, such as unusual email send times
- Catch spammers or hackers using your email systems to send illicit messages by identifying unusual activity
- Track multi-geo tenants and display global time zone reports