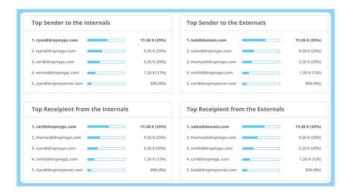

#### **TOP SENDERS AND RECIPIENTS**

- · Identify top email senders and recipients
- Determine users sending/receiving either too much or too little emails vs the norm
- · Identify overworked or underperforming users
- Provide process improvements or training sets to improve performance